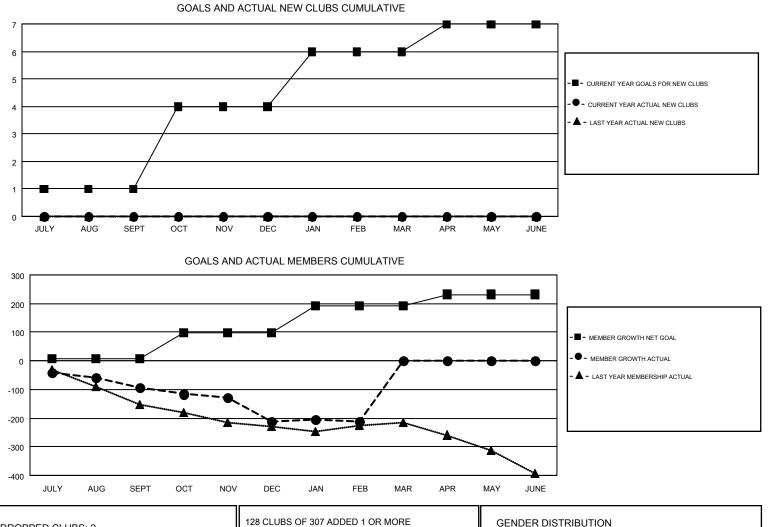

## GMT: GORDON ZIEGLER

| GMT | CA | NA |
|-----|----|----|

Results as of: 2/28/2019

| Clubs                 |               |           |               | Members               |                           |                         |                                                    |  |
|-----------------------|---------------|-----------|---------------|-----------------------|---------------------------|-------------------------|----------------------------------------------------|--|
| RESULTS FOR 2018-2019 |               |           |               | RESULTS FOR 2018-2019 |                           |                         |                                                    |  |
| QUARTER               | NEW CLUB GOAL | NEW CLUBS | DROPPED CLUBS | QUARTER               | MEMBER GROWTH NET<br>GOAL | MEMBER GROWTH<br>ACTUAL | DROPPED<br>MEMBERS ACTUAL<br>(including transfers) |  |
| JULY/AUG/SEPT         | 1             | 0         | 1             | JULY/AUG/SEPT         | 8                         | 72                      | 146                                                |  |
| OCT/NOV/DEC           | 3             | 0         | 0             | OCT/NOV/DEC           | 89                        | 160                     | 264                                                |  |
| JAN/FEB/MAR           | 2             | 0         | 1             | JAN/FEB/MAR           | 95                        | 96                      | 96                                                 |  |
| APR/MAY/JUNE          | 1             | 0         | 0             | APR/MAY/JUNE          | 40                        | 0                       | 0                                                  |  |

| DROPPED CLUBS: 2 |     | 128 CLUBS OF 307 ADDED 1 OR MORE             | GENDER DISTRIBUTION                                             |                |       |
|------------------|-----|----------------------------------------------|-----------------------------------------------------------------|----------------|-------|
|                  |     | NEW MEMBERS                                  | MALE                                                            | 5,150 (72.29%) |       |
|                  |     | 1                                            | FEMALE                                                          | 1,974 (27.71%) |       |
| DROPPED MEMBERS  |     |                                              |                                                                 |                |       |
| DECEASED         | 66  |                                              | TOTAL FAMILY UNIT MEMBERS<br>FAMILY MEMBERS PAYING HALF<br>DUES |                | 1,128 |
| CLUB CANCELLED   | 0   | CLICK HERE FOR CUMULATIVE<br>MEMBERSHIP DATA |                                                                 |                |       |
| OTHER            | 440 |                                              |                                                                 |                | 569   |
| TOTAL            | 506 |                                              | DUES                                                            |                |       |
|                  |     | -                                            |                                                                 |                |       |